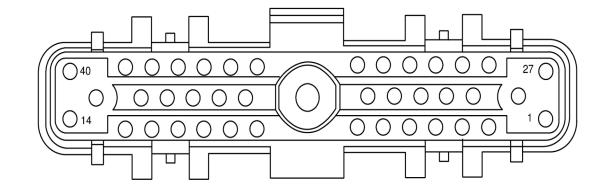

Connector Face: C1174 Page 1 of 2

## C1174

## 12A581

A415 Injector Driver Module (IDM)

| Pin | Circuit     | Circuit function                                        |
|-----|-------------|---------------------------------------------------------|
| 1   | -           | not used                                                |
| 2   | 359 (GY/RD) | Signal return                                           |
| 3   | 1           | not used                                                |
| 4   | 818 (GY/WH) | Powertrain Control Module (PCM) (12A650), Communication |
| 5   | 1           | not used                                                |
| 6   | 555 (TN)    | Fuel injector 1, control                                |
| 7   | 558 (BN/LB) | Fuel injector 4, control                                |
| 8   | 559 (TN/BK) | Fuel injector 5, control                                |
| 9   | 562 (LB)    | Fuel injector 8, control                                |
| 10  | -           | not used                                                |
| 11  | ı           | not used                                                |
| 12  | -           | not used                                                |
| 13  | -           | not used                                                |
| 14  | 876 (DG/LG) | Power, from, Injector Driver Module (IDM) power relay   |
| 15  | -           | not used                                                |
| 16  | 817 (YE/LB) | cylinder identification, signal, input                  |
| 17  | 821 (BN/OG) | fuel delivery command, signal, input                    |
| 18  | 48          | Shield                                                  |
| 19  | 560 (LG/OG) | Fuel injector 6, control                                |
| 20  | 561 (TN/RD) | Fuel injector 7, control                                |

| Pin | Circuit     | Circuit function              |
|-----|-------------|-------------------------------|
| 21  | 557 (BN/YE) | Fuel injector 3, control      |
| 22  | 556 (WH)    | Fuel injector 2, control      |
| 23  | 878 (PK/YE) | Fuel injectors, LH side, feed |
| 24  | 1087 (OG)   | Fuel injectors, RH side, feed |
| 25  | -           | not used                      |
| 26  | 574 (BK/PK) | Ground                        |
| 27  | -           | not used                      |
| 28  | -           | not used                      |
| 29  | -           | not used                      |
| 30  | -           | not used                      |
| 31  | _           | not used                      |
| 32  | ı           | not used                      |
| 33  | ı           | not used                      |
| 34  | -           | not used                      |
| 35  | -           | not used                      |
| 36  | -           | not used                      |
| 37  | _           | not used                      |
| 38  | _           | not used                      |
| 39  | -           | not used                      |
| 40  | -           | not used                      |