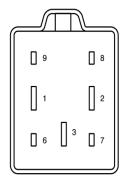

## 9D930

A407 Glow plug control module (GPCM)

F07101

| Pin | Circuit     | Circuit function            |
|-----|-------------|-----------------------------|
| 1   | 110 (YE/WH) | Glow plug 6, control        |
| 2   | 110 (YE/RD) | Glow plug 8, control        |
| 3   | 380 (BK/OG) | Battery Power               |
| 4   | -           | not used                    |
| 5   | -           | not used                    |
| 6   | 110 (YE/BU) | Glow plug 2, control        |
| 7   | 110 (YE/GN) | Glow plug 4, control        |
| 8   | _           | not used                    |
| 9   | 361 (RD)    | PCM power relay, fused feed |