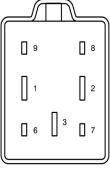

## 9D930

A407 Glow plug control module (GPCM)

F07101

| Pin | Circuit      | Circuit function                         |
|-----|--------------|------------------------------------------|
| 1   | 110 (BN/WH)  | Glow plug 5, control                     |
| 2   | 110 (BN/RD)  | Glow plug 7, control                     |
| 3   | 380 (BK/OG)  | Battery Power                            |
| 4   | -            | not used                                 |
| 5   | -            | not used                                 |
| 6   | 110 (BN/BU)  | Glow plug 1, control                     |
| 7   | 110 (BN/GN)  | Glow plug 3, control                     |
| 8   | 1086 (VT/OG) | Powertrain Control Module (PCM) (12A650) |
| 9   | 1277 (WH/LG) | Powertrain Control Module (PCM) (12A650) |